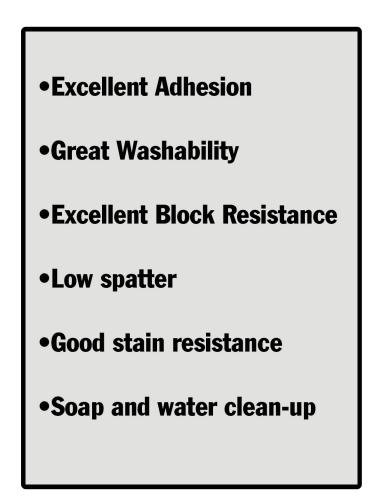

## BUILDERMAX TRIM-PRO

**Buildermax TRIM-PRO Interior Semi-Gloss Latex (34501)** is formulated to meet the performance requirements of professional applicators. TRIM-PRO provides a smooth, high-lustre finish to interior walls, ceilings and trim in any room. It is also recommended for use on countertops, shelves and for dirt-and grease-prone areas requiring frequent washings with mild, non-abrasive household cleaners. Recommended Substrates: Properly prepared Wallboard, Wallpaper (w/o metallic design), Cured Plaster & Masonry, Wood and Metal Surfaces.